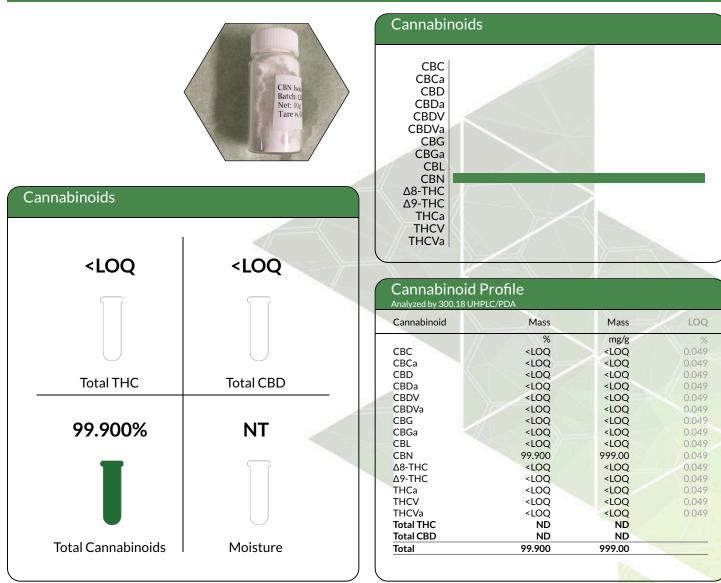

## Sample: 2106DBL0153.6163 METRC Sample:

Strain: MCNcbn-061021

Ordered: 06/10/2021; Sampled: 06/11/2021; Completed: 06/16/2021

|                                    | By-sm. Clu                                                        |                                                                        | $\overline{}$ |
|------------------------------------|-------------------------------------------------------------------|------------------------------------------------------------------------|---------------|
| PJLA<br>Testing                    | Benjamin G.M. Chew, Ph.D.<br>Laboratory Director                  | Glen Marquez<br>Quality Control                                        |               |
| This report is considered highly a | confidential and the cole property of the sustamor DP Labs will r | act discuss any part of this study with parsonnal other than those aut | horizod       |

## Sample: 2106DBL0153.6163 METRC Sample:

Strain: MCNcbn-061021

Ordered: 06/10/2021; Sampled: 06/11/2021; Completed: 06/16/2021

MCNcbn-061021

|                                       | LOQ<br>PPM | Limit<br>PPM | Mass<br>PPM                                         | Status |            |
|---------------------------------------|------------|--------------|-----------------------------------------------------|--------|------------|
| Butanes                               | 65         | 500          | <rp></rp>                                           | Pass   |            |
| Ethanol                               | 65         |              | <loq< th=""><th>Tested</th><th>B V labs</th></loq<> | Tested | B V labs   |
| Heptane                               | 65         | 500          | <loq< th=""><th>Pass</th><th>APPROVED</th></loq<>   | Pass   | APPROVED   |
| Propane                               | 65         | 500          | <loq< th=""><th>Pass</th><th>ALL THOULD</th></loq<> | Pass   | ALL THOULD |
|                                       |            |              |                                                     |        |            |
|                                       |            | A            |                                                     | /\     |            |
|                                       |            |              |                                                     |        |            |
|                                       |            |              |                                                     |        |            |
|                                       |            |              |                                                     |        |            |
|                                       |            |              |                                                     |        |            |
|                                       |            |              |                                                     |        |            |
|                                       |            |              |                                                     |        |            |
|                                       |            |              |                                                     |        |            |
|                                       |            |              |                                                     |        |            |
|                                       |            |              |                                                     |        |            |
|                                       |            |              |                                                     |        |            |
|                                       |            |              |                                                     |        |            |
|                                       |            |              |                                                     |        |            |
|                                       |            |              |                                                     |        |            |
|                                       |            |              |                                                     |        |            |
|                                       |            |              |                                                     |        |            |
|                                       |            |              |                                                     |        |            |
|                                       |            |              |                                                     |        |            |
|                                       |            |              |                                                     |        |            |
|                                       |            |              |                                                     |        |            |
|                                       |            |              |                                                     |        |            |
|                                       |            |              |                                                     |        |            |
|                                       |            |              |                                                     |        |            |
| Ru-sm                                 | 1. C.D.    |              |                                                     |        |            |
| Ray - 3 m   Benjamin G.M.             |            |              | Glen Marquez                                        |        | Briat      |
| · · · · · · · · · · · · · · · · · · · |            |              |                                                     |        |            |