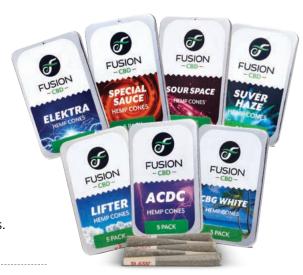

### PREMIUM HEMP CONES

Fusion's finest grown hemp cones offer a great way to relax, as well as add to your daily CBD intake. See descriptions of individual trimmed flower for benefits. Available in several terpene flavor varieties.

### FLAVORED HEMP CONE BLENDS

Fusion's finest grown hemp cones are infused with naturally occurring terpenes for enhanced flavor and aroma, while offering a great way to relax and add to your daily CBD intake.

Fresh | Mellow | Natural | Original