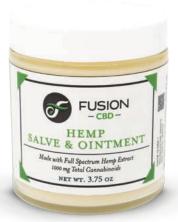

#### **CBD HEMP SALVE**

Target annoying aches and pains with our full-spectrum hemp extract. Our powerful CBD in an easy to use salve. Rub in as needed on specific areas. Allow 20 minutes to fully soak in. Available in 150mg, 300mg, and 1000mg strength.

4 oz. Jar | 2 oz. tin