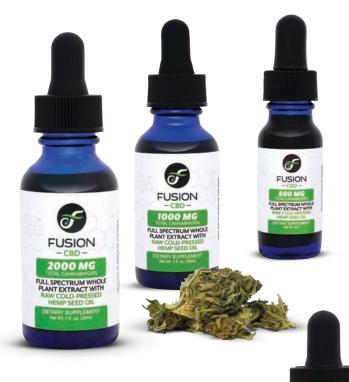

#### WHOLE-PLANT CBD EXTRACTS

High quality full-spectrum CBD infused in organic raw cold-pressed hemp seed oil. Various strengths address different symptoms.

2000 mg | 1000 mg | 500 mg