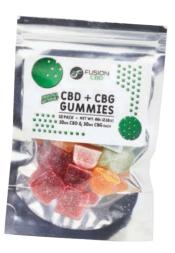

### **CBD+CBG GUMMIES**

CBG is great for focus while CBD is great for relaxing. Each package contains 10 gummies with 10mg CBD and 10mg CBG each.