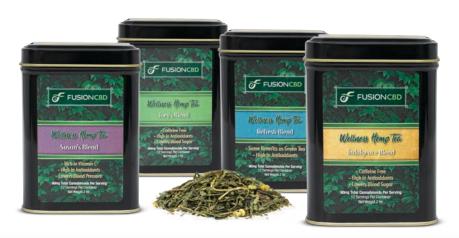

### **CBD WELLNESS HEMP TEA**

Our wellness tea blends are available in caffeine-free and caffeinated versions, are high in antioxidants, and lower blood sugar. 90mg Total Cannabinoids per serving. 12 servings per container.

Susan's | Joey's | Refresh | Indulgence

Our all natural gummies are made with nano-emulsified full spectrum extract for a quick activation time.