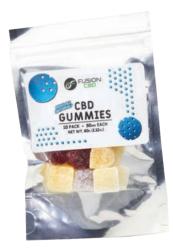

#### **CBD GUMMIES**

Our regular strength gummies are available in two sizes: 10 count (200mg total cannabinoids) or 25 count (500mg total cannabinoids) with 20 mg each. Great for relaxing, or before sleep.

### CBD GUMMIES EXTRA STRENGTH

Enjoy the benefits of CBD any time of the day with this extra-strength version of our all natural Gummies providing 500mg total cannabinoids (10 ct/each gummy contains 50 mg each). Great for relaxing, or before sleep.