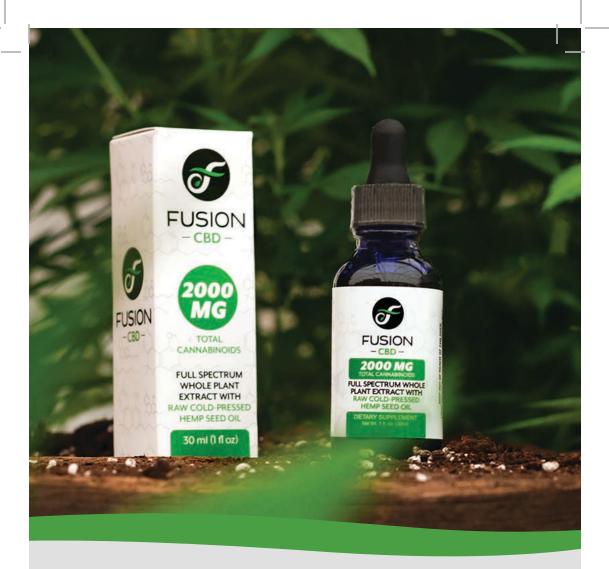

#### WHOLE-PLANT CBD EXTRACTS

High quality full-spectrum CBD infused in organic raw cold-pressed hemp seed oil. Various strengths address different symptoms.

2000 mg | 1000 mg | 500 mg