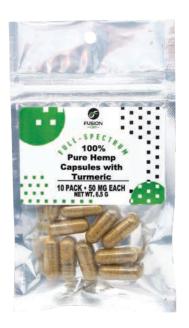

### CBD HEMP CAPSULES WITH TURMERIC

Take advantage of full spectrum while on the go with our 100% pure hemp capsules. Each pack of our powerful full spectrum powder contains 10 capsules/50mg each of pure CBD power. That's 500mg in vegan capsules with the added benefits of Turmeric.