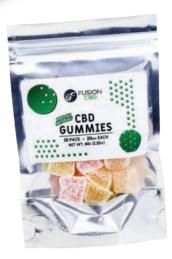

#### **CBD GUMMIES**

Our regular strength gummies are available in two sizes: 10 count (200mg total cannabinoids) or 25 count (500mg total cannabinoids) with 20 mg each. Great for relaxing, or before sleep.

### CBD GUMMIES EXTRA STRENGTH

Enjoy the benefits of CBD any time of the day with this extra-strength version of our all natural Gummies providing 500mg total cannabinoids (10 ct/each gummy contains 50 mg each). Great for relaxing, or before sleep.