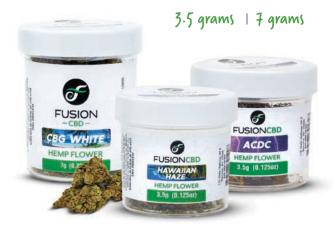

#### **RAW FLOWER**

Enjoy the smooth flavor of our fresh, domestically grown bud, and benefit from the many cannabinoid and terpene profiles that naturally occur in the hemp flower.

#### Multiple strains with varying terpene profiles.

- + AC/DC: Spicy with an overall flavor of a sweet tang, fresh lemon, and pine for a happy, uplifted and focused experience.
- + CBG White: Lemony aroma with flavors of cream and hash.
- + Elektra: An earthy to citrusy and sweet mango for focused and upbeat mental energy with calmness and physical relaxation.
- **+ Hawaiian Haze:** Fruity and tropical flavor, earthy with subtle notes of pine & guaiacum. Daytime use for energy.
- + Lifter: Earthy, piney and slightly sour strain with floral and fruity waves of blueberries. Picks you up, lifts your mood and heightens your senses.
- + Sour Space: Unique flavors of candied apple with a hint of sour that helps with stress, agony, depression, or insomnia.
- + Special Sauce: Sweet floral taste hints of cinnamon mixed with blueberries. Use for help with stress and anxiety.
- + Suver Haze: Citrus flavor with earthy herbal aftertaste.
  Use for feelings of relaxation and calmness; also helps with sleep issues, headaches, pain relief, and nausea.