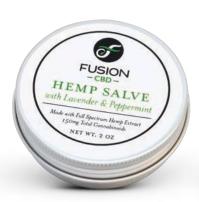

#### **CBD HEMP SALVE**

Target annoying aches and pains with our full-spectrum hemp extract. Our powerful CBD in an easy to use salve. Rub in as needed on specific areas. Allow 20 minutes to fully soak in. Available in 150mg, 300mg, and 1000mg strength.

4 oz. Jar | 2 oz. tin

### **FUSION HARMONY PACKAGE**

- (I) Full Spectrum CBD tincture, 500 mg
- (I) CBD Hemp Salve w/ Lavender & Peppermint, 150 mg
- (I) CBD Lavender & Mint Soap, 150 mg