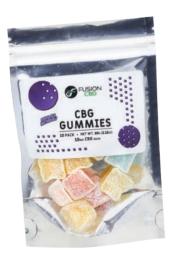

#### **CBG GUMMIES**

CBG is great for focus. Each package contains 10 gummies with 10mg CBG each.