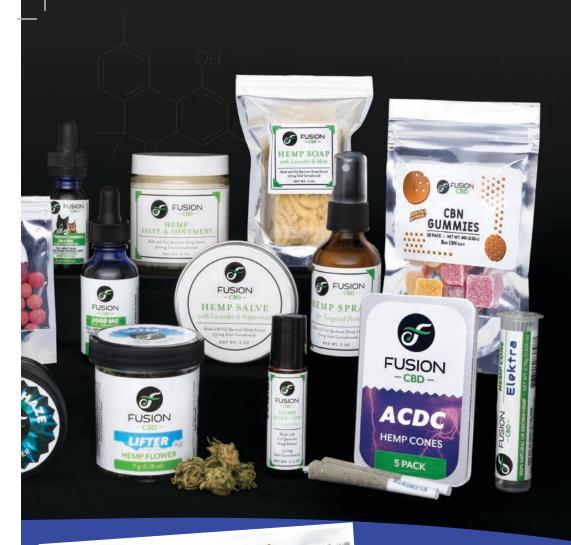

### **CBD HEMP MINTS**

Each tin contains 140mg cannabinoids. Mints can be taken multiple times a day—enjoy the benefits of CBD every time you pop one in your mouth. Made with natural spearmint, cinnamon, or peppermint, each mint contains 5mg of CBD.

### CBD HEMP CAPSULES WITH TURMERIC

Take advantage of full spectrum while on the go with our 100% pure hemp capsules. Each pack of our powerful full spectrum powder contains 10 capsules/50mg each of pure CBD power. That's 500mg in vegan capsules with the added benefits of Turmeric.

### **CBD WELLNESS HEMP TEA**

Our wellness tea blends are available in caffeine-free and caffeinated versions, are high in antioxidants, and lower blood sugar. 90mg Total Cannabinoids per serving. 12 servings per container.

#### **CBD GUMMIES**

Our regular strength gummies are available in two sizes: 10 count (200mg total cannabinoids) or 25 count (500mg total cannabinoids) with 20 mg each. Great for relaxing, or before sleep.

### CBD GUMMIES EXTRA STRENGTH

Enjoy the benefits of CBD any time of the day with this extra-strength version of our all natural Gummies providing 500mg total cannabinoids (10 ct/each gummy contains 50 mg each). Great for relaxing, or before sleep.

#### **CBN GUMMIES**

Each package contains 10 gummies with 5mg each. Great for relaxing and those who have trouble falling asleep and staying asleep. Formulated to soothe even the busiest of minds and help the day drift away, sending you off to dreamland.

### PREMIUM HEMP CONES

Fusion's finest grown hemp cones offer a great way to relax, as well as add to your daily CBD intake. See descriptions of individual trimmed flower for benefits. Available in several terpene flavor varieties.

### **CBD HEMP SOAP**

Unwind with a stress relief soap, or treat your skin with lavender and mint soap. These all-natural soaps are infused with full-spectrum cannabinoids and other natural oils. Each 4 oz. bar contains 150mg cannabinoids.

### **CBD HEMP ROLL-ON**

Same formula as our targeted spray in a convenient roll-on great for headache relief. Each 0.5 oz. roll on offers 150mg cannabinoids.

#### **CBD HEMP SPRAY**

A convenient CBD spray that provides fast comfort and relief for targeted areas. Each 2 oz. bottle contains 150mg of cannabinoids. Use as needed in localized area for targeted relief. Made with full-spectrum hemp extract.

#### **CBD HEMP SALVE**

Target annoying aches and pains with our full-spectrum hemp extract. Our powerful CBD in an easy to use salve. Rub in as needed on specific areas. Allow 20 minutes to fully soak in. Available in 150mg, 300mg, and 1000mg strength.