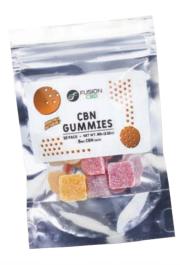

#### **CBN GUMMIES**

Each package contains 10 gummies with 5mg each. Great for relaxing and those who have trouble falling asleep and staying asleep. Formulated to soothe even the busiest of minds and help the day drift away, sending you off to dreamland.