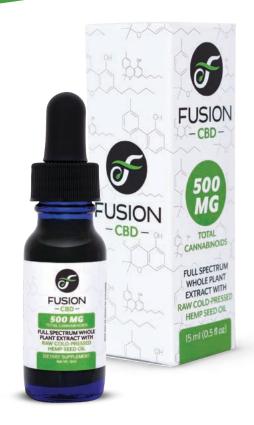

#### WHOLE-PLANT CBD EXTRACTS

High quality full-spectrum CBD infused in organic raw cold-pressed hemp seed oil. Various strengths address different symptoms.

2000 mg | 1000 mg | 500 mg