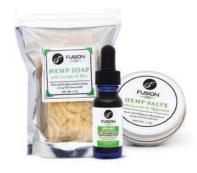

### **FUSION HARMONY PACKAGE**

- (I) Full Spectrum CBD tincture, 500 mg
- (I) CBD Hemp Salve w/ Lavender & Peppermint, 150 mg
- (I) CBD Lavender & Mint Soap, 150 mg

### **CBD HEMP SOAP**

Unwind with a stress relief soap, or treat your skin with lavender and mint soap. These all-natural soaps are infused with full-spectrum cannabinoids and other natural oils. Each 4 oz. bar contains 150mg cannabinoids.

#### **CBD HEMP SALVE**

Target annoying aches and pains with our full-spectrum hemp extract. Our powerful CBD in an easy to use salve. Rub in as needed on specific areas. Allow 20 minutes to fully soak in. Available in 150mg, 300mg, and 1000mg strength.