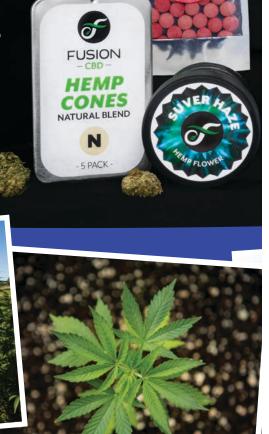

#### **RAW FLOWER**

Enjoy the smooth flavor of our fresh, domestically grown bud, and benefit from the many cannabinoid and terpene profiles that naturally occur in the hemp flower.

#### Multiple strains with varying terpene profiles.

- + AC/DC: Spicy with an overall flavor of a sweet tang, fresh lemon, and pine for a happy, uplifted and focused experience.
- + CBG White: Lemony aroma with flavors of cream and hash.
- + Elektra: An earthy to citrusy and sweet mango for focused and upbeat mental energy with calmness and physical relaxation.
- **+ Hawaiian Haze:** Fruity and tropical flavor, earthy with subtle notes of pine & guaiacum. Daytime use for energy.
- + Lifter: Earthy, piney and slightly sour strain with floral and fruity waves of blueberries. Picks you up, lifts your mood and heightens your senses.
- + Sour Space: Unique flavors of candied apple with a hint of sour that helps with stress, agony, depression, or insomnia.
- + Special Sauce: Sweet floral taste hints of cinnamon mixed with blueberries. Use for help with stress and anxiety.
- + Suver Haze: Citrus flavor with earthy herbal aftertaste.
  Use for feelings of relaxation and calmness; also helps with sleep issues, headaches, pain relief, and nausea.

### PREMIUM HEMP CONES

Fusion's finest grown hemp cones offer a great way to relax, as well as add to your daily CBD intake. See descriptions of individual trimmed flower for benefits. Available in several terpene flavor varieties.