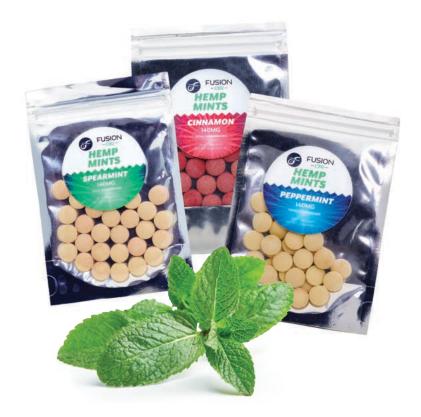

### **CBD HEMP MINTS**

Each tin contains 140mg cannabinoids. Mints can be taken multiple times a day—enjoy the benefits of CBD every time you pop one in your mouth. Made with natural spearmint, cinnamon, or peppermint, each mint contains 5mg of CBD.

Spearmint | (innamon | Peppermint