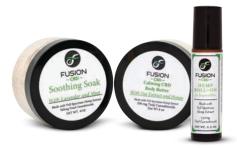

### CBD HEMP SOOTHING SOAK

Our 4 oz. soothing soak provides an oasis for tired, sore muscles. Our proprietary blend of naturally occurring salts, Epsom salts, and various oils provides softer skin with anti-inflammatory relief and aromatherapy to calm all of the senses. Contains 300mg of Full Spectrum Hemp Oil.

### CBD HEMP CALMING BODY BUTTER

Made with oat extract & honey to provide soothing and moisturizing benefits to skin, while relieving skin irritation.

The anti-inflammatory benefits of oat extract and the soothing, healing benefits of 500mg of Full Spectrum Hemp Oil combine to create a long-lasting moisture barrier, which helps to relieve skin irritations such as poison ivy, psoriasis, eczema and rash conditions.

### **CBD HEMP ROLL-ON**

Same formula as our targeted spray in a convenient roll-on great for headache relief. Each 0.5 oz. roll on offers 150mg cannabinoids.