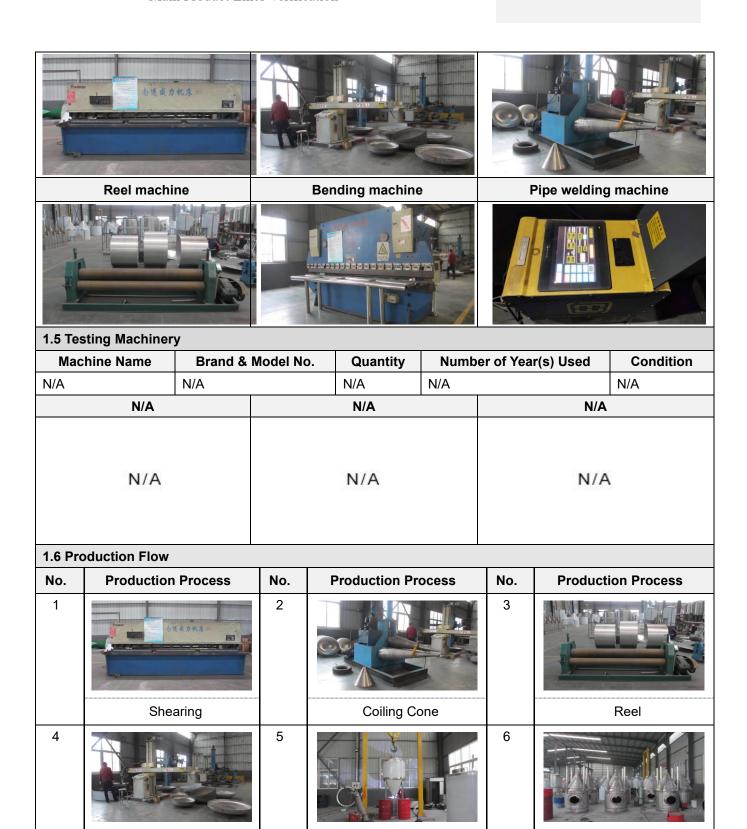

#### 1.4 Production Machinery

| Machine Name      | Brand & M    | lodel No. | Quantity      | Numbe | r of Year(s) Used | Condition |
|-------------------|--------------|-----------|---------------|-------|-------------------|-----------|
| Shearing machine  | Confidential |           | 1             | 3     |                   | Good      |
| Polishing machine | Confidential |           | 4             | 3     |                   | Good      |
| Cone machine      | Confidential |           | 1             | 3     |                   | Good      |
| Reel machine      | Confidential |           | 2             | 3     |                   | Good      |
| Bending machine   | Confidential |           | 1             | 3     |                   | Good      |
| Pipe welding      | Confidential |           | 4             |       |                   | Good      |
| machine           | Cornidential |           | ļ             | 3     |                   | Good      |
| Shearing machine  |              | Po        | lishing machi | ne    | Cone m            | nachine   |

| Polishing                   |             | Weld           |          |          |                     |                    | Assembling                   |
|-----------------------------|-------------|----------------|----------|----------|---------------------|--------------------|------------------------------|
| 1.7 Export Market Distribut | ion (Previo | us Yea         | r)       |          |                     |                    |                              |
| Market                      |             | Revenue (USD)  |          |          | -                   | Total Revenue (%)  |                              |
| North America               |             | Confid         | lential  |          |                     | 20                 |                              |
| South America               | Confid      | lential        |          |          | 5                   |                    |                              |
| Eastern Europe              |             | Confid         | lential  |          |                     | 10                 |                              |
| Southeast Asia              |             | Confid         | lential  |          |                     | 5                  |                              |
| Africa                      |             | Confid         | lential  |          |                     | 5                  |                              |
| Oceania                     |             | 0              |          |          |                     | 0                  |                              |
| Mid East                    |             | 0              |          |          |                     | 0                  |                              |
| Eastern Asia                |             | Confid         | lential  |          |                     | 5                  |                              |
| Western Europe              |             | Confid         | lential  |          |                     | 10                 |                              |
| Central America             |             | Confid         | lential  |          |                     | 10                 |                              |
| Northern Europe             |             | Confidential   |          |          | 10                  |                    |                              |
| Southern Europe             |             | 0              |          |          | 0                   |                    |                              |
| South Asia                  |             | Confidential   |          |          | 10                  |                    |                              |
| Domestic Market             |             | Confidential   |          |          | 10                  |                    |                              |
| 1.8 Order Capacity          |             |                |          |          |                     |                    |                              |
| 1.8.1 Real Case for Lower I | MOQ         |                |          |          |                     |                    |                              |
| Products Name               |             | #MOQ (In the   |          | the last | 12 mon              | iths)              |                              |
| Brewery Equipment           |             | 1 Set          |          |          |                     |                    |                              |
| 1.8.2 Real Case for Large C | ontract     |                |          |          |                     |                    |                              |
| Products Name               |             | #Order (In the |          | the last | the last 12 months) |                    |                              |
| Brewery Equipment           |             | 6 Sets         |          |          |                     |                    |                              |
| 1.8.3 Shortest Lead Time    |             |                |          |          |                     |                    |                              |
| Products Name               | #Order (In  | the las        | t 12 mor | ıths)    | Shorte              | st Lead            | Time (In the last 12 months) |
| Brewery Equipment           | 1 Set       |                |          |          | 25 Day              | 'S                 |                              |
| 1.9 Certification           |             |                |          |          |                     |                    |                              |
| Certification Name          |             |                |          |          | С                   | ertificate Picture |                              |