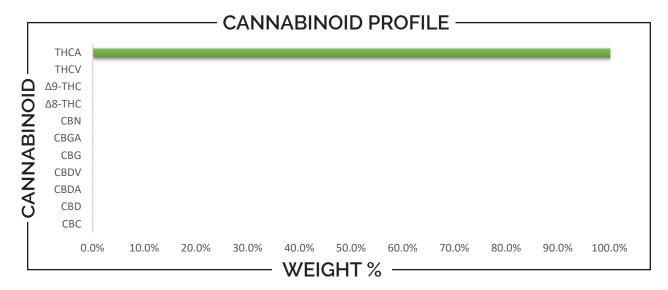

|                                                                                                           |             |                                |            | _                  |                                |                  |
|-----------------------------------------------------------------------------------------------------------|-------------|--------------------------------|------------|--------------------|--------------------------------|------------------|
| CANNABINOI                                                                                                | CANNABINOID |                                | WEIGHT (%) |                    | MG/G                           |                  |
| CBC                                                                                                       |             | <b>→</b>                       | ND         |                    | <b>→</b> N                     | ID               |
| CBD                                                                                                       |             | <b>→</b>                       | ND         |                    | <b>→</b> N                     | 1D               |
| CBDA                                                                                                      |             | <b>→</b>                       | ND         |                    | <b>→</b> N                     | ID               |
| CBDV                                                                                                      |             | → ND                           |            | <b>→</b> N         | ► ND                           |                  |
| CBG                                                                                                       |             | → ND → ND                      |            | 1D                 |                                |                  |
| CBGA                                                                                                      |             | → ND →                         |            | <b>→</b> N         | <b>→</b> ND                    |                  |
| CBN                                                                                                       |             | → ND                           |            |                    | → ND                           |                  |
| Δ8-ΤΗС                                                                                                    |             | → ND                           |            |                    | → ND                           |                  |
| Δ9-THC                                                                                                    |             | <b>→</b>                       | ND         |                    | → ND                           |                  |
| THCA                                                                                                      |             | >99.95                         |            | >999.50            |                                |                  |
| THCV                                                                                                      |             | <b>→</b>                       | ND         |                    | <b>→</b> N                     | ID               |
| Analysis Method: TP-POT-<br>Total THC = (0.877 x THCA)<br>Total CBD = (0.877 x CBDA)<br>ND = Not Detected | + Δ9-THC    | Prepare<br>Prep Da<br>Batch II | ate: 1/22. | /2024<br>2224A-POT | Analyzed By:<br>Analysis Date: | BRB<br>1/22/2024 |