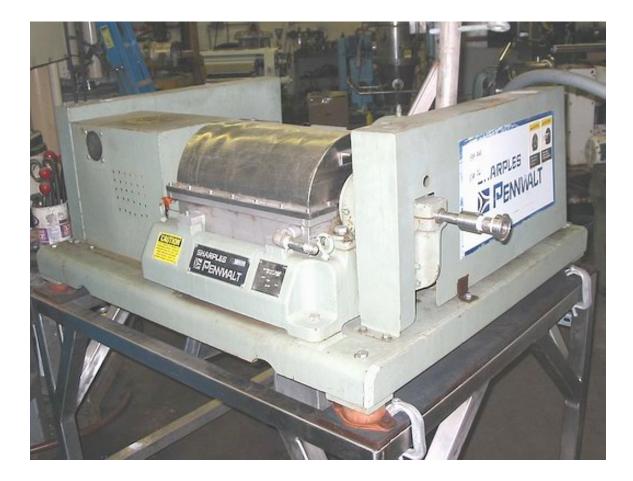

## **Sharples P660**

- New Style Bowl
- Scroll non hardsurfaced polished sanitary
- New Style Base Frame
- Main Bowl Drive 7.5 HP
- Hydraulic adjustable backdrive
- Mounted on Stand with Wheels
- Pilot machine 3-5 gpm max
- One set of Sharples Manuals
- Unit is operational
- Price: \$ 30,500.00 can ship 2 days

Reconditioned with 6 month warranty : 35,000.00 2-3 weeks from order

- Call: (281) 471-3767 Ron Holt
- Email: ronaldholt@centrifugeinc.com,
- Web: <u>www.centriugelp.com</u>