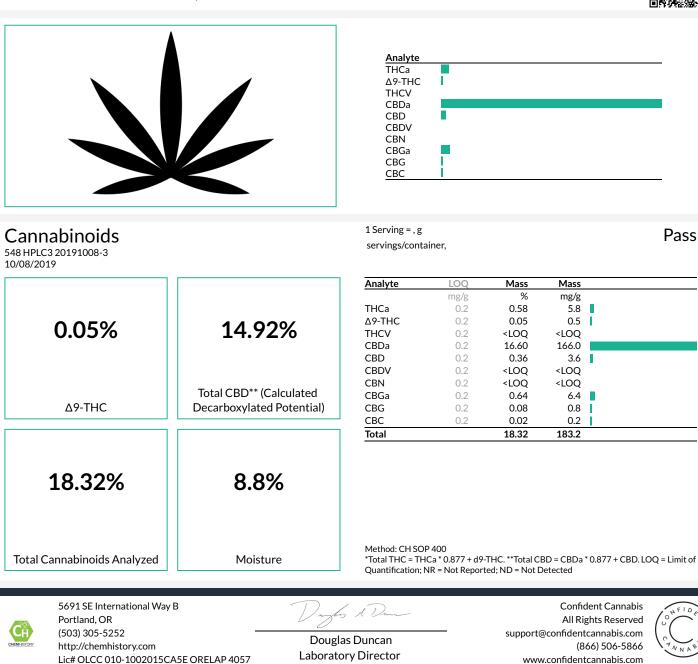

#### Sample: 1909CH0943.3312 Strain: Lifter

Batch#:: Batch Size: g Sample Received: 09/27/2019; Report Created: 10/10/2019; Expires: 10/10/2020 Harvest/Production Date: Sampling: Random; Environment: Room Temp

### Nifty Valley Farms

24514 NW Sauvie Island Rd Portland, OR 97231 rstow@niftyvalleyfarms.com (541) 916-6603 Lic. #AG-R1056523IHG Strain: Lifter Batch#: ; Batch Size: g Sample Received: 09/27/2019; Report Created: 10/10/2019; Expires: 10/10/2020 Harvest/Production Date: Sampling: Random; Environment: Room Temp