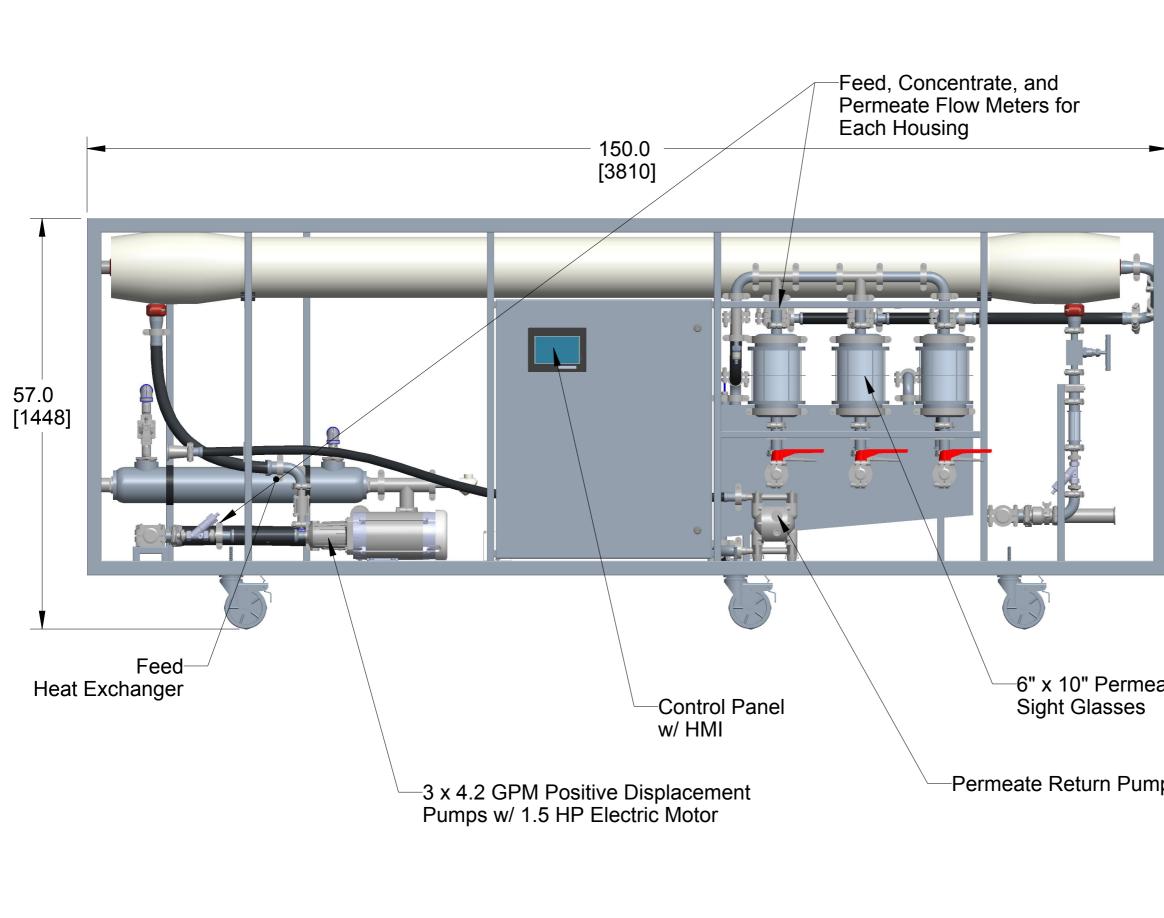

## ETH-REC-150\_V4

Dimensions: in [mm] Plumbing Requirements:

Feed: 2" Tri-Clamp Concentrate: 2" Tri-Clamp Permeate: 2" Tri-Clamp Vent: 2" Tri-Clamp Hot Water: 1" NPTM x 2 FFE Solvent (Optional): 2" Tri-Clamp