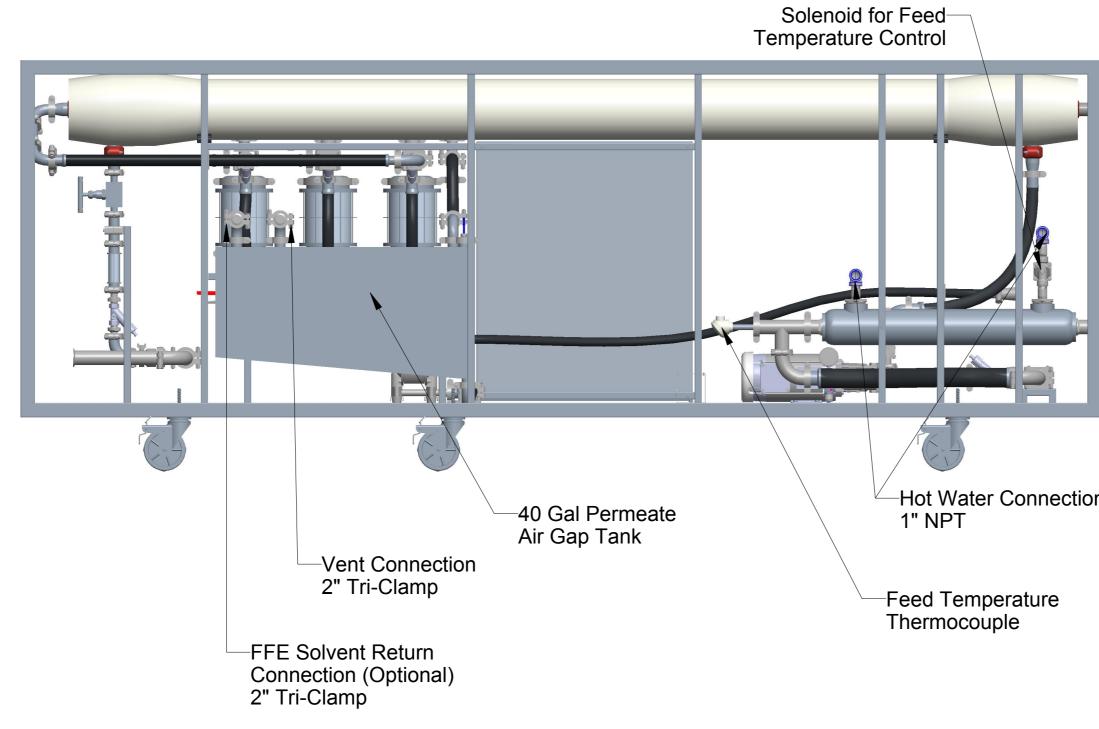

## ETH-REC-150\_V4

Dimensions: in [mm] Plumbing Requirements:

Feed: 2" Tri-Clamp Concentrate: 2" Tri-Clamp Permeate: 2" Tri-Clamp Vent: 2" Tri-Clamp Hot Water: 1" NPTM x 2 FFE Solvent (Optional): 2" Tri-Clamp