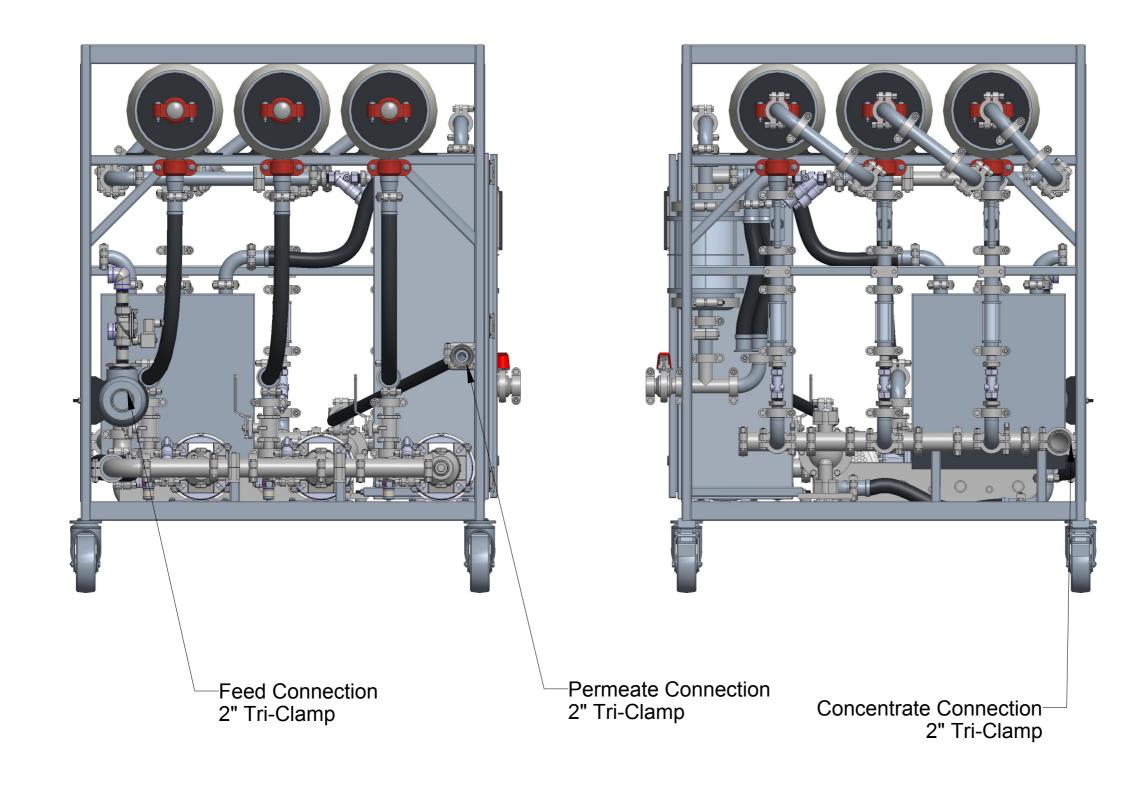

## ETH-REC-150\_V4

Dimensions: in [mm] Plumbing Requirements:

Feed: 2" Tri-Clamp Concentrate: 2" Tri-Clamp Permeate: 2" Tri-Clamp Vent: 2" Tri-Clamp Hot Water: 1" NPTM x 2 FFE Solvent (Optional): 2" Tri-Clamp