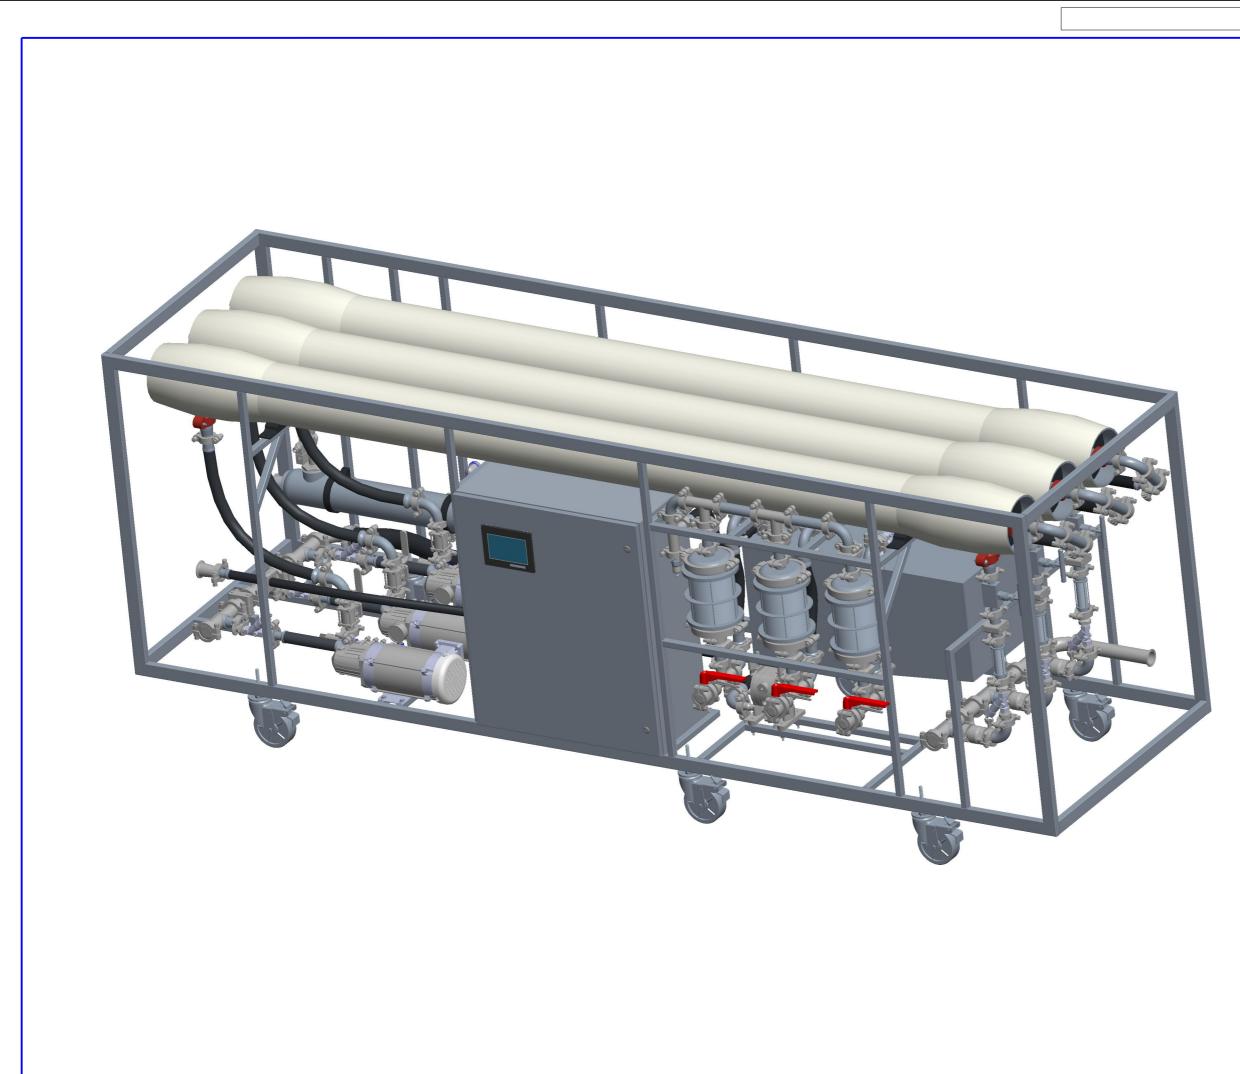

## ETH-REC-150\_V4

Dimensions: in [mm] Plumbing Requirements:

Feed: 2" Tri-Clamp Concentrate: 2" Tri-Clamp Permeate: 2" Tri-Clamp Vent: 2" Tri-Clamp Hot Water: 1" NPTM x 2 FFE Solvent (Optional): 2" Tri-Clamp