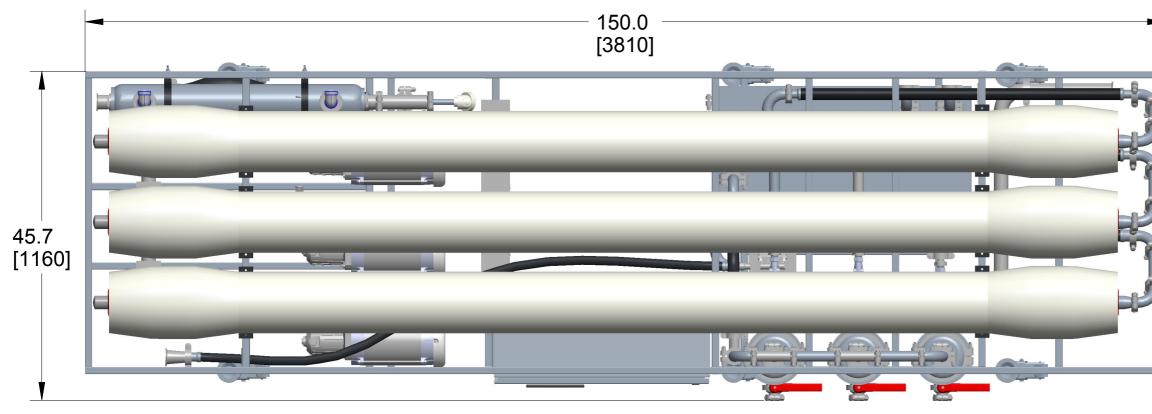

## ETH-REC-150\_V4

Dimensions: in [mm] Plumbing Requirements:

Feed: 2" Tri-Clamp Concentrate: 2" Tri-Clamp Permeate: 2" Tri-Clamp Vent: 2" Tri-Clamp Hot Water: 1" NPTM x 2 FFE Solvent (Optional): 2" Tri-Clamp