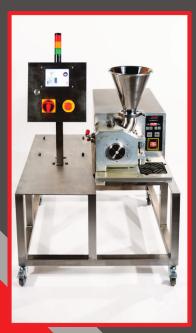

# **SAMS.**19.01

SOP Recipe Management

Store up to 10 Pre-set

Large Diameter Input with 8" Funnel

DN65 Tri-Clamp 65mm Input Diameter

Food Safe Design

304/316 Stainless Steel Construction Smooth

#### **Controls**

- 5.7" Touch Screen HMI
- Emergency Stop and Isolation Switch
- Automated Auxillary Controls
- SOP Recipe Speed and Setting Controls
- Password Setting Controls
- Stainless Steel Display Enclosure
- Stainless Steel Controller Enclosure
- Smooth Finished Welds