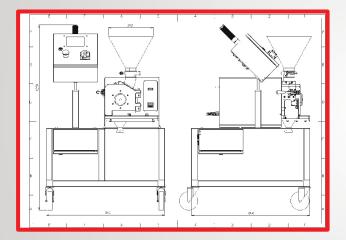

# **SAMS.**19.01

SOP Recipe Management

Store up to 10 Pre-set

Large Diameter Input with 8" Funnel

DN65 Tri-Clamp 65mm Input Diameter

Food Safe Design

304/316 Stainless Steel Construction Smooth

## Dimensions:

- SAMS.19.01: without Cyclone (80cm L x 80cm W x 1250 H)
- Weight: 150Kg

www.sampleautomation.com