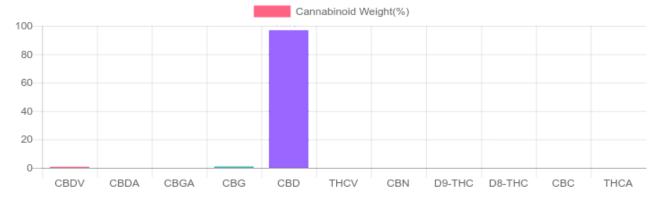

## **Cannabinoids Test**

SHIMADZU INTEGRATED UPLC-PDA

| GSL SOP 400        | PREPARED: 12/04/2019 17:04:04 |           | UPLOADED: 12/06/2019 07:57:00 |         |
|--------------------|-------------------------------|-----------|-------------------------------|---------|
| Cannabinoids       | LOQ                           | weight(%) | mg/g                          | mg/unit |
| D9-THC             | 10 PPM                        | N/D       | N/D                           | N/D     |
| THCA               | 10 PPM                        | N/D       | N/D                           | N/D     |
| CBD                | 10 PPM                        | 96.901%   | 969.014                       | 969.0   |
| CBDA               | 20 PPM                        | N/D       | N/D                           | N/D     |
| CBDV               | 20 PPM                        | 0.771%    | 7.708                         | 7.7     |
| CBC                | 10 PPM                        | N/D       | N/D                           | N/D     |
| CBN                | 10 PPM                        | N/D       | N/D                           | N/D     |
| CBG                | 10 PPM                        | 1.013%    | 10.130                        | 10.1    |
| CBGA               | 20 PPM                        | N/D       | N/D                           | N/D     |
| D8-THC             | 10 PPM                        | N/D       | N/D                           | N/D     |
| THCV               | 10 PPM                        | N/D       | N/D                           | N/D     |
| TOTAL D9-THC       |                               | N/D       | N/D                           | N/D     |
| TOTAL CBD*         |                               | 96.901%   | 969.014                       | 969.0   |
| TOTAL CANNABINOIDS |                               | 98.685%   | 986.852                       | 986.8   |