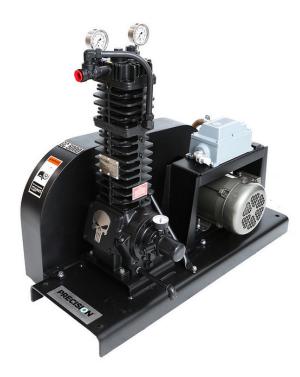

## GC 5000 GAS COMPRESSOR

## **EQUIPMENT FEATURES**

- Recovery speeds from 1-5 lb per minute (depending on solvent)
- · Integrated NEMA7 Switch for ease of installation and operation
- $\cdot \;\;$  Built to last durable construction and reliable operation
- · Certified for use in Class 1, Division 1 environments
- · Oil-less piston and PTFE seals
- · Designed for minimal maintenance
- UL listed

The **GC 5000** is **compliant in all regulated jurisdictions\*** & engineer peer reviewed

| EQUIPMENT SPECIFICATIONS |                                                                       |
|--------------------------|-----------------------------------------------------------------------|
| Dimensions (approx.)     | 41" L x 33" W x 50" D                                                 |
| Weight                   | 496 lb                                                                |
| Shipping Weight          | 545 lb                                                                |
| Volts                    | 240V                                                                  |
| Amps                     | 11A                                                                   |
| Hertz                    | 60 hZ                                                                 |
| Compressor               | Oil-Less Piston, PTFE Seals                                           |
| Displacement             | Min rpm - CFM (m3/hr) 3.58 (6.1)<br>Max rpm - CFM (m3/hr) 8.44 (14.3) |
| MAWP                     | 350 psia (2,413 kPa)                                                  |
| Max. Discharge Temp.     | 350°F (176°C)                                                         |
| Inlet/Outlet Size        | 3/4" (can be reduced)                                                 |
| Warranty                 | Two-Years (Parts & Labor)                                             |

## **COMPLIANCE**

- · UL & CSA compliant
- · Class 1, Division 1, Group D compliant
- · Class II, Groups F&G compliant