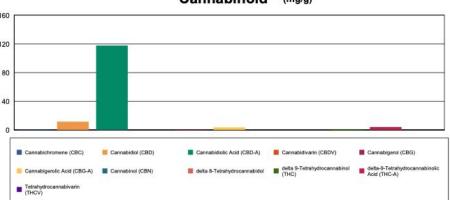

## Cannabinoid Profile

Extraction Technician: CB
Analytical Chemist: CB

| Extraction | Analysis |
|------------|----------|
| Date(s)    | Date(s)  |
| 6/5/2020   | 6/5/2020 |

| Cannabinoids (HPLC)                                                                                                                                                                                                                                                                                                                                                                                                                                                                                                                                                                                                                                                                                                                                                                                                                                                                                                                                                                                                                                                                                                                                                                                                                                                                                                                                                                                                                                                                                                                                                                                                                                                                                                                                                                                                                                                                                                                                                                                                                                                                                                            |            | Results       |        |
|--------------------------------------------------------------------------------------------------------------------------------------------------------------------------------------------------------------------------------------------------------------------------------------------------------------------------------------------------------------------------------------------------------------------------------------------------------------------------------------------------------------------------------------------------------------------------------------------------------------------------------------------------------------------------------------------------------------------------------------------------------------------------------------------------------------------------------------------------------------------------------------------------------------------------------------------------------------------------------------------------------------------------------------------------------------------------------------------------------------------------------------------------------------------------------------------------------------------------------------------------------------------------------------------------------------------------------------------------------------------------------------------------------------------------------------------------------------------------------------------------------------------------------------------------------------------------------------------------------------------------------------------------------------------------------------------------------------------------------------------------------------------------------------------------------------------------------------------------------------------------------------------------------------------------------------------------------------------------------------------------------------------------------------------------------------------------------------------------------------------------------|------------|---------------|--------|
|                                                                                                                                                                                                                                                                                                                                                                                                                                                                                                                                                                                                                                                                                                                                                                                                                                                                                                                                                                                                                                                                                                                                                                                                                                                                                                                                                                                                                                                                                                                                                                                                                                                                                                                                                                                                                                                                                                                                                                                                                                                                                                                                | LOD (mg/g) | %             | mg/g   |
| Cannabidivarin (CBDV)                                                                                                                                                                                                                                                                                                                                                                                                                                                                                                                                                                                                                                                                                                                                                                                                                                                                                                                                                                                                                                                                                                                                                                                                                                                                                                                                                                                                                                                                                                                                                                                                                                                                                                                                                                                                                                                                                                                                                                                                                                                                                                          | <0.090     | 33330         |        |
| Cannabidiolic Acid (CBD-A)                                                                                                                                                                                                                                                                                                                                                                                                                                                                                                                                                                                                                                                                                                                                                                                                                                                                                                                                                                                                                                                                                                                                                                                                                                                                                                                                                                                                                                                                                                                                                                                                                                                                                                                                                                                                                                                                                                                                                                                                                                                                                                     | - 3        | 11.76         | 118    |
| Cannabigerolic Acid (CBG-A)                                                                                                                                                                                                                                                                                                                                                                                                                                                                                                                                                                                                                                                                                                                                                                                                                                                                                                                                                                                                                                                                                                                                                                                                                                                                                                                                                                                                                                                                                                                                                                                                                                                                                                                                                                                                                                                                                                                                                                                                                                                                                                    |            | 0.38          | 3.80   |
| Cannabigerol (CBG)                                                                                                                                                                                                                                                                                                                                                                                                                                                                                                                                                                                                                                                                                                                                                                                                                                                                                                                                                                                                                                                                                                                                                                                                                                                                                                                                                                                                                                                                                                                                                                                                                                                                                                                                                                                                                                                                                                                                                                                                                                                                                                             |            | 0.08          | 0.827  |
| Cannabidiol (CBD)                                                                                                                                                                                                                                                                                                                                                                                                                                                                                                                                                                                                                                                                                                                                                                                                                                                                                                                                                                                                                                                                                                                                                                                                                                                                                                                                                                                                                                                                                                                                                                                                                                                                                                                                                                                                                                                                                                                                                                                                                                                                                                              |            | 1.17          | 11.7   |
| Tetrahydrocannabivarin (THCV)                                                                                                                                                                                                                                                                                                                                                                                                                                                                                                                                                                                                                                                                                                                                                                                                                                                                                                                                                                                                                                                                                                                                                                                                                                                                                                                                                                                                                                                                                                                                                                                                                                                                                                                                                                                                                                                                                                                                                                                                                                                                                                  | <0.090     | 504255        |        |
| Cannabinol (CBN)                                                                                                                                                                                                                                                                                                                                                                                                                                                                                                                                                                                                                                                                                                                                                                                                                                                                                                                                                                                                                                                                                                                                                                                                                                                                                                                                                                                                                                                                                                                                                                                                                                                                                                                                                                                                                                                                                                                                                                                                                                                                                                               | <0.090     |               |        |
| delta 9-Tetrahydrocannabinol (THC)                                                                                                                                                                                                                                                                                                                                                                                                                                                                                                                                                                                                                                                                                                                                                                                                                                                                                                                                                                                                                                                                                                                                                                                                                                                                                                                                                                                                                                                                                                                                                                                                                                                                                                                                                                                                                                                                                                                                                                                                                                                                                             |            | 0.12          | 1.18   |
| delta 8-Tetrahydrocannabidol                                                                                                                                                                                                                                                                                                                                                                                                                                                                                                                                                                                                                                                                                                                                                                                                                                                                                                                                                                                                                                                                                                                                                                                                                                                                                                                                                                                                                                                                                                                                                                                                                                                                                                                                                                                                                                                                                                                                                                                                                                                                                                   | <0.090     | 2340-0-2      |        |
| Cannabichromene (CBC)                                                                                                                                                                                                                                                                                                                                                                                                                                                                                                                                                                                                                                                                                                                                                                                                                                                                                                                                                                                                                                                                                                                                                                                                                                                                                                                                                                                                                                                                                                                                                                                                                                                                                                                                                                                                                                                                                                                                                                                                                                                                                                          |            | 0.08          | 0.819  |
| delta-9-Tetrahydrocannabinolic Acid (THC-A)                                                                                                                                                                                                                                                                                                                                                                                                                                                                                                                                                                                                                                                                                                                                                                                                                                                                                                                                                                                                                                                                                                                                                                                                                                                                                                                                                                                                                                                                                                                                                                                                                                                                                                                                                                                                                                                                                                                                                                                                                                                                                    |            | 0.42          | 4.21   |
| Cannabinoids Total                                                                                                                                                                                                                                                                                                                                                                                                                                                                                                                                                                                                                                                                                                                                                                                                                                                                                                                                                                                                                                                                                                                                                                                                                                                                                                                                                                                                                                                                                                                                                                                                                                                                                                                                                                                                                                                                                                                                                                                                                                                                                                             |            | %             | mg/g   |
| Max Active THC                                                                                                                                                                                                                                                                                                                                                                                                                                                                                                                                                                                                                                                                                                                                                                                                                                                                                                                                                                                                                                                                                                                                                                                                                                                                                                                                                                                                                                                                                                                                                                                                                                                                                                                                                                                                                                                                                                                                                                                                                                                                                                                 |            | 0.49          | 4.87   |
| Max Active CBD                                                                                                                                                                                                                                                                                                                                                                                                                                                                                                                                                                                                                                                                                                                                                                                                                                                                                                                                                                                                                                                                                                                                                                                                                                                                                                                                                                                                                                                                                                                                                                                                                                                                                                                                                                                                                                                                                                                                                                                                                                                                                                                 |            | 11.47         | 114.70 |
| T.Active Cannabinoids                                                                                                                                                                                                                                                                                                                                                                                                                                                                                                                                                                                                                                                                                                                                                                                                                                                                                                                                                                                                                                                                                                                                                                                                                                                                                                                                                                                                                                                                                                                                                                                                                                                                                                                                                                                                                                                                                                                                                                                                                                                                                                          |            | 1.45          | 14.50  |
| Total Cannabinoids                                                                                                                                                                                                                                                                                                                                                                                                                                                                                                                                                                                                                                                                                                                                                                                                                                                                                                                                                                                                                                                                                                                                                                                                                                                                                                                                                                                                                                                                                                                                                                                                                                                                                                                                                                                                                                                                                                                                                                                                                                                                                                             |            | 14.00         | 140.00 |
| Commission of the Commission o | Ratios     |               | 36     |
| 23.99:1 CBD to THC                                                                                                                                                                                                                                                                                                                                                                                                                                                                                                                                                                                                                                                                                                                                                                                                                                                                                                                                                                                                                                                                                                                                                                                                                                                                                                                                                                                                                                                                                                                                                                                                                                                                                                                                                                                                                                                                                                                                                                                                                                                                                                             |            | 0.04:1 THC to | CBD    |

## Cannabinoid (mg/g)