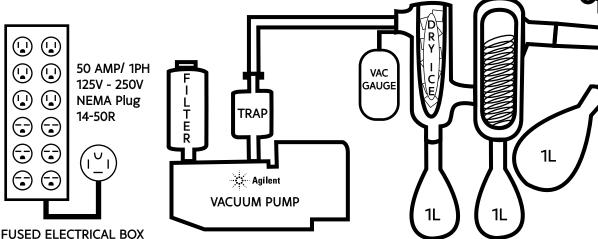

## PUREPATH 100 WIPED FILM SYSTEM (Base Model) PUREPATH 100 Base Model \$109,997

- · 0.1m2 Evaporation surface area
- · Approx 2-4 Liters per hour thru-put
- Requires dry ice for cold trap
- System is professionally delivered & installed on mobile rack
- Fused electrical box allows system to run on single 50AMP
   3PH service
- Modular & expandable at any time into more automated temperature and control
- Delivery & installation included
- All tubing, fluids, connections included
- NRTL listed components