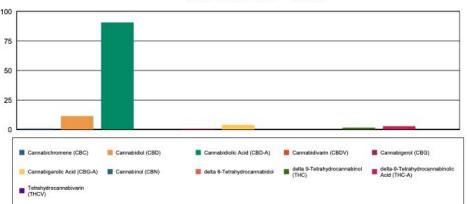

| Cannabinoids (HPLC)                         | Res        | sults         |       |
|---------------------------------------------|------------|---------------|-------|
|                                             | LOD (mg/g) | %             | mg/g  |
| Cannabidivarin (CBDV)                       | <0.090     |               |       |
| Cannabidiolic Acid (CBD-A)                  |            | 9.06          | 90.6  |
| Cannabigerolic Acid (CBG-A)                 |            | 0.40          | 3.98  |
| Cannabigerol (CBG)                          |            | 0.08          | 0.816 |
| Cannabidiol (CBD)                           |            | 1.14          | 11.4  |
| Tetrahydrocannabivarin (THCV)               | <0.090     |               |       |
| Cannabinol (CBN)                            | <0.090     |               |       |
| delta 9-Tetrahydrocannabinol (THC)          |            | 0.16          | 1.56  |
| delta 8-Tetrahydrocannabidol                | <0.090     |               |       |
| Cannabichromene (CBC)                       |            | 0.09          | 0.914 |
| delta-9-Tetrahydrocannabinolic Acid (THC-A) |            | 0.29          | 2.89  |
| Cannabinoids Total                          | %          | mg/g          |       |
| Max Active THC                              | 0.41       | 4.10          |       |
| Max Active CBD                              | 9.09       | 90.90         |       |
| T.Active Cannabinoids                       | 1.47       | 14.70         |       |
| Total Cannabinoids                          | 11.20      | 112.00        |       |
|                                             | Ratios     |               |       |
| 22.89:1 CBD to THC                          |            | 0.04:1 THC to | CBD   |

## Cannabinoid (mg/g)