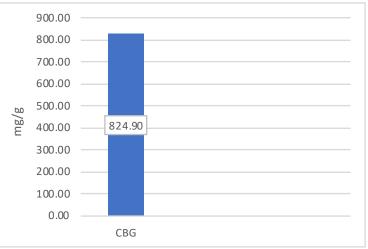

Total % THC 0.26 Total % CBD ND **Phone No.:** (360) 888-7116

Email: d.erringtion@octave-labs.com

Sample Name: S/HF-CBG-100419.3

Sample Type: Extract Lab ID: 1911012

Date Analyzed: November 11, 2019

**Total % CBG** 82.49

ND is defined as below 0.2% by weight and 2.0 mg/g.

Total THC and Total CBD are calculated values using the Oregon reporting requirement (OAR 333-064-0100). In this calculation, the acid form of the cannabinoid is multiplied by 0.877 to account for decarboxylation. The decarboxylate acid is added to the cannabinoid value for the total cannabinoid. Total CBG is calculated using the same formula.