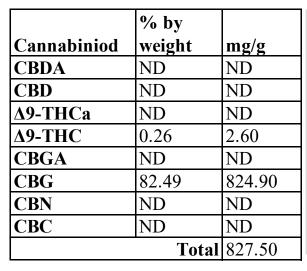

Total % THC 0.26 Total % CBD ND **Phone No.:** (360) 888-7116

Email: d.erringtion@octave-labs.com

Sample Name: S/HF-CBG-100419.3

Sample Type: Extract Lab ID: 1911012

Date Analyzed: November 11, 2019

**Total % CBG** 82.49

ND is defined as below 0.2% by weight and 2.0 mg/g.

Total THC and Total CBD are calculated values using the Oregon reporting requirement (OAR 333-064-0100). In this calculation, the acid form of the cannabinoid is multiplied by 0.877 to account for decarboxylation. The decarboxylate acid is added to the cannabinoid value for the total cannabinoid. Total CBG is calculated using the same formula.