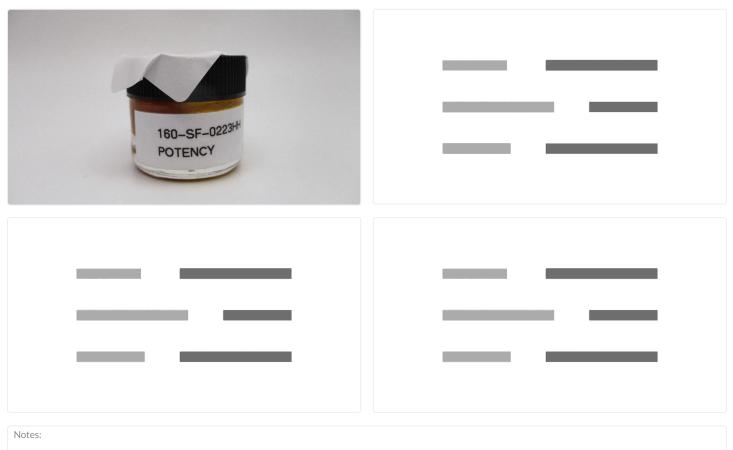

## 160-SF-0223HH

Sample ID: 2303PSI0218.02360 Strain: n/a Matrix: Concentrates & Extracts Type: Other METRC Batch ID:

METRC Sample:

Produced: Date Received: 03/31/2023 Completed: 04/03/2023 Sample Size: - ; Batch: -

160-SF-0223 POTENCY

E PSI LABS

1 of 2

3970 Varsity Dr Ann Arbor, MI 48108 (734) 369-6273 info@psilabs.org ISO/IEC 17025:2017: 84351 MMFLA #Walkin 2 of 2

Pass