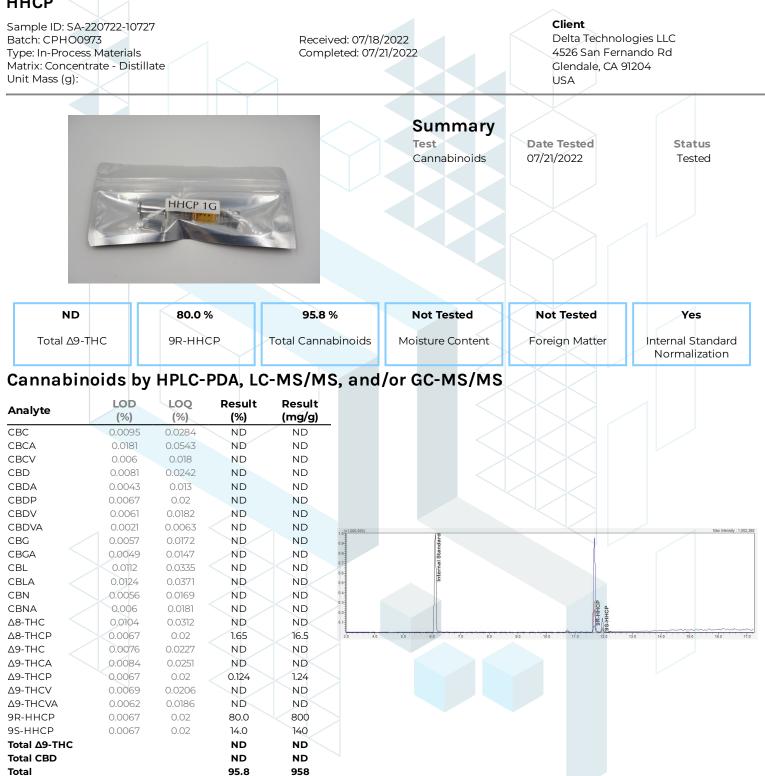

## HHCP

ND = Not Detected; NT = Not Tested; LOD = Limit of Detection; LOQ = Limit of Quantitation; RL = Reporting Limit;  $\Delta$  = Delta; Total  $\Delta$ 9-THC =  $\Delta$ 9-THCA \* 0.877 +  $\Delta$ 9-THC; Total CBD = CBDA \* 0.877 + CBD;