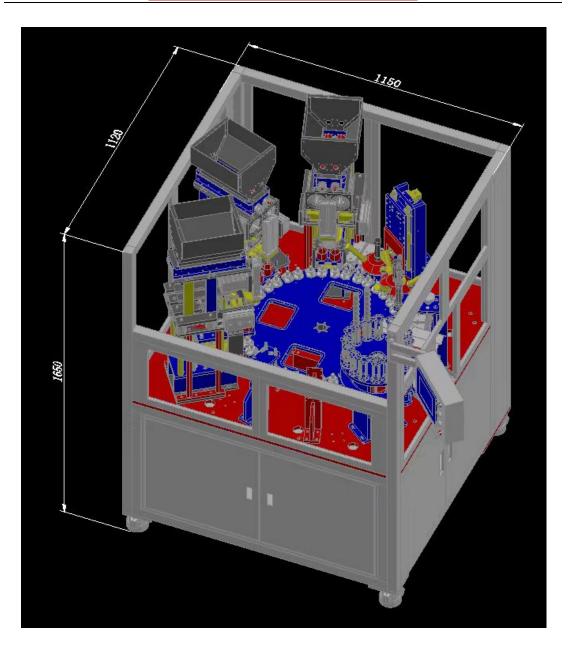

| •Output                      | Dependent on strain type and fill weight                   |
|------------------------------|------------------------------------------------------------|
| <ul> <li>Accuracy</li> </ul> | Up to 0.04 Gram variance                                   |
| Practical Size               | 2MM (1-5MM Range)                                          |
| •Cone Size                   | Element Cone:84/28TIP                                      |
|                              | Element Cone:109/26TIP                                     |
|                              | Raw :109/26TIP KingSize                                    |
| •Elment Cone:84/28TIP        | Finished Height 63-65mm                                    |
|                              | Finished Weight 0.7-0.9gram                                |
| •Elment Cone:109/26TIP       | Finished Height 95-98mm                                    |
|                              | Finished Weight 1.5gram                                    |
| •Raw :109/26TIP KingSize     | Finished Height 95-98mm                                    |
|                              | Finished Weight 1.5gram                                    |
| Dutch Fold                   | Yes                                                        |
| •Twist Mode                  | No                                                         |
| Material Filling Hopper      | 3                                                          |
| Weight Check System          | Integral                                                   |
| Manpower Replacement         | 6-8                                                        |
| Power Requirements           | 208-240V 50/60Hz 4000Watt                                  |
| Pressurized Air Requirements | Come with Air Compressor 6400Watt 220VAC 50/60Hz USA Plug. |
|                              | Capacity:160Liter @87psi                                   |
| •Gross Weight                | 700Kgs                                                     |
| •Pre Roll Machine Unit Size: | 1150*1120*1650mm                                           |
| •Grinder                     | Optional.220VAC 50Hz Single Phase 3000Watt                 |