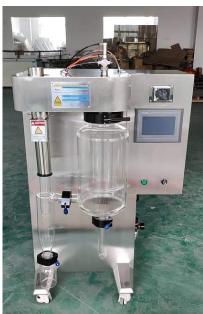

# **Automatic Depositing Machine for Edible Products**

The Spray Dryer by LDT Works comes ready for you to put to heavy use. Integrated dosing peristaltic pump, using a stepper drive for accurate speed control, allows you to precisely control injection flow rate to the heated atomizer. The collection cup allows you to collect your powdered product to integrate into your end use products. We include a preprogrammed 7" Touch Screen display, installed in the 304 Stainless Steel frame which holds the remaining components. The glass flow path construction allows you to view your spray dryer in action, to ensure you are accurately collecting all of your dried product into the collection cup. PTFE gaskets all around ensure well sealed connection points, so no product is lost and contaminates stay out.