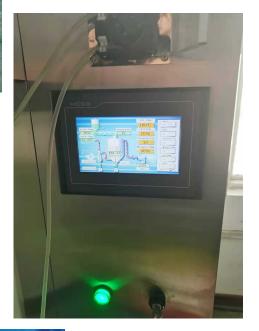

## **Key Features:**

- · Sanitary 304SS Construction
- Glass Flow Path
- · 2L Per Hour Rated Flow Rate
- · PTFE Gaskets for Flow Path
- 7 Inch Touch Screen Display
- · Oil Free Compressor Integrated
- Peristaltic Feed Pump

# **Automatic Depositing Machine for Edible Products**

The Spray Dryer by LDT Works comes ready for you to put to heavy use. Integrated dosing peristaltic pump, using a stepper drive for accurate speed control, allows you to precisely control injection flow rate to the heated atomizer. The collection cup allows you to collect your powdered product to integrate into your end use products. We include a preprogrammed 7" Touch Screen display, installed in the 304 Stainless Steel frame which holds the remaining components. The glass flow path construction allows you to view your spray dryer in action, to ensure you are accurately collecting all of your dried product into the collection cup. PTFE gaskets all around ensure well sealed connection points, so no product is lost and contaminates stay out.