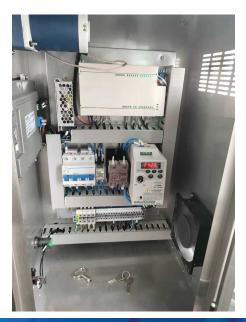

# **Automatic Depositing Machine for Edible Products**

The Spray Dryer by LDT Works comes ready for you to put to heavy use. Integrated dosing peristaltic pump, using a stepper drive for accurate speed control, allows you to precisely control injection flow rate to the heated atomizer. The collection cup allows you to collect your powdered product to integrate into your end use products. We include a preprogrammed 7" Touch Screen display, installed in the 304 Stainless Steel frame which holds the remaining components. The glass flow path construction allows you to view your spray dryer in action, to ensure you are accurately collecting all of your dried product into the collection cup. PTFE gaskets all around ensure well sealed connection points, so no product is lost and contaminates stay out.

This unit comes standard as a 220V single phase unit, and can be customized with a full stainless flow path if wished.