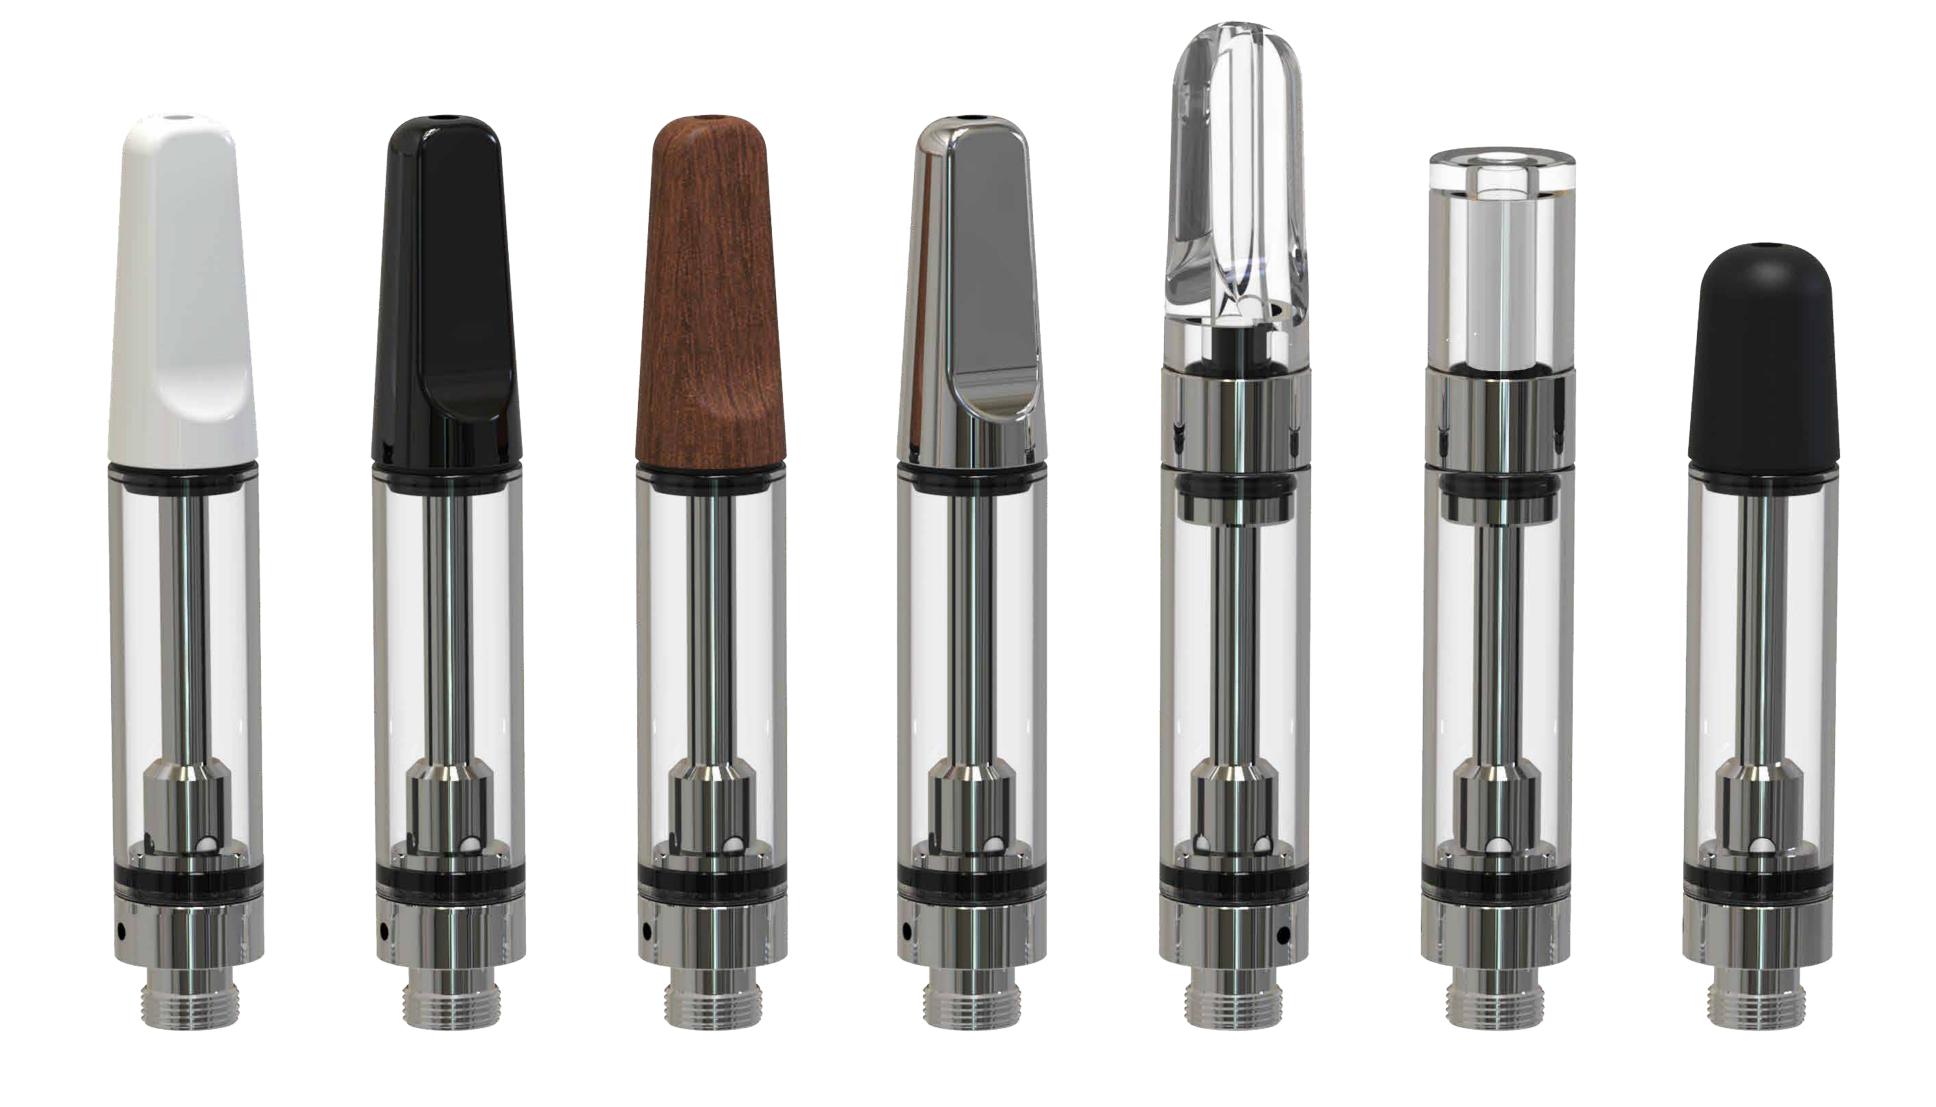

ht be inadvertently inhaling unsafe levels of toxic metals.

Respiratory health effects of long-term exposure to different chromium species in stainless steel production

M. Huvinen X, J. Uitti, P. Oksa, P. Palmroos, P. Laippala

Occupational Medicine, Volume 52, Issue 4, June 2002, Pages 203–212, https://doi.org/10. 1093/occmed/52.4.203

Published: 01 June 2002 Article history ▼

## The Science

PurTec



PurTec



PurTec



Biggest Competitor



Biggest Competitor



Biggest Competitor





#### Third Party Analysis

# Quality First

PurTec Ceramic

\$\frac{\partial \text{2.000}}{\partial \text{2.000}} \frac{\partial \t

2000X

Biggest Comp. Ceramic



Biggest Comp. uses more heavy metals

500X



5000X

# Portland Design HQ OEM/ODM



## Domestic Customizations



# Mouthpiece Options



## .3/.5g Disposables



1g. Rechargeable Disposable







## Integration Team



10 years of cart-filling and production line experience



Inspiring innovation & creativity in all we do



Safe, quality, emissions tested products



USA Based. Local integration teams to travel to your facility to create best-in-class SOP's, training programs, efficiency planning, and hands-on product development.



Treating co-workers, vendors, and consumers like family



# ZUREC