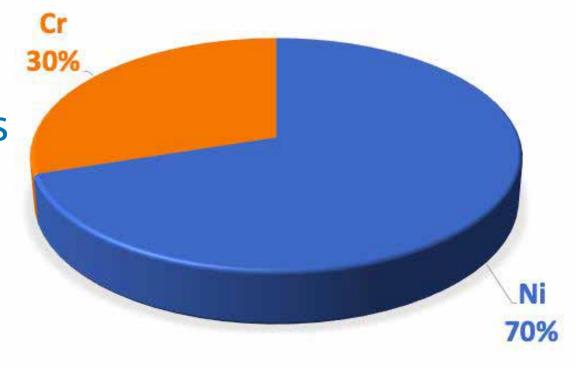

# Quality First

PurTec Ceramic

\$\frac{\partial \text{2.000}}{\partial \text{2.000}} \frac{\partial \t

2000X

Biggest Comp. Ceramic

Biggest Comp. uses more heavy metals

500X

5000X