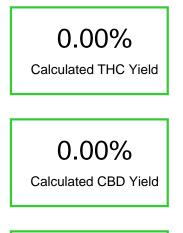

#### Cannabinoid Profile by HPLC

95.55%

**Total Cannabinoids** 

Cannabinoid % wt mg/g Delta-8-THC 95.55 955.5 THC 0.0 0.0 **Total Cannabinoids** 95.55 955.5 **Calculated THC Yield** 0.00 0.00 **Calculated CBD Yield** 0.00 0.00 Calculated Maximum THC Yield = THC + 0.877 \* THCA Calculated Maximum CBD Yield = CBD + 0.877 \* CBDA