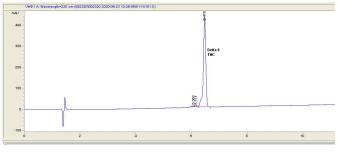

#### Chromatogram

#### Cannabinoid Profile by HPLC

95.55%

**Total Cannabinoids** 

Cannabinoid % wt mg/g Delta-8-THC 95.55 955.5 THC 0.0 0.0 **Total Cannabinoids** 95.55 955.5 **Calculated THC Yield** 0.00 0.00 **Calculated CBD Yield** 0.00 0.00 Calculated Maximum THC Yield = THC + 0.877 \* THCA Calculated Maximum CBD Yield = CBD + 0.877 \* CBDA