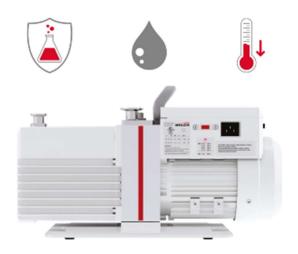

#### **Internal Surface Protection:**

Oil Case has a PTFE Coating

#### **Large Oil Capacity:**

Chemical Vapors are More Diluted

#### **Cool Running:**

Enhanced Air Flow