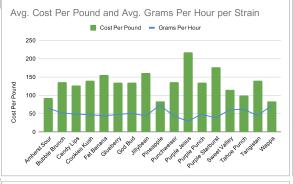

| Strain              | End Bud Weight (g) | Grams Per Hour | Cost Per Pound | Cost Per Gram |
|---------------------|--------------------|----------------|----------------|---------------|
| Amherst Sour Deisel | 2391               | 65.5           | \$93.36        | \$0.21        |
| Bubble Brunch       | 1174.5             | 51.9           | \$135.97       | \$0.30        |
| Candy Lips          | 2016.3             | 48.8           | \$127.40       | \$0.28        |
| Cookies Kush        | 5188.5             | 47.2           | \$140.25       | \$0.31        |
| Fat Banana          | 2288.6             | 44.1           | \$155.77       | \$0.34        |
| Glueberry           | 1302.1             | 47.9           | \$135.07       | \$0.30        |
| God Bud             | 8114.2             | 51.0           | \$135.18       | \$0.30        |
| Jillybean           | 2941.9             | 43.7           | \$160.45       | \$0.35        |
| Pineapple Skunk     | 2738.5             | 73.3           | \$83.71        | \$0.19        |
| Punchweiser         | 2641.55            | 44.0           | \$135.87       | \$0.30        |
| Purple Jesus        | 247.4              | 29.2           | \$217.84       | \$0.48        |
| Purple Punch        | 2381.3             | 48.3           | \$134.58       | \$0.30        |
| Purple Starburst    | 1579.1             | 38.7           | \$176.25       | \$0.39        |
| Sweet Valley Kush   | 3139.2             | 60.2           | \$114.89       | \$0.25        |
| Tahoe Punch         | 7141.9             | 62.4           | \$99.11        | \$0.22        |
| Tangistan Punch     | 6181.9             | 44.5           | \$140.13       | \$0.31        |
| Wappa               | 4757.54            | 71.7           | \$83.47        | \$0.18        |
| Grand Total         | 56225.49           | 51.7           | \$130.58       | \$0.29        |