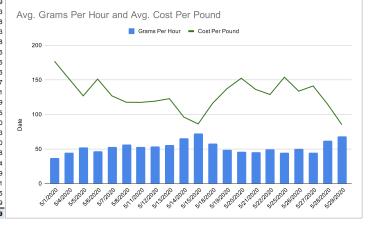

| Date        | End Bud Weight (g) | Grams Per Hour | Cost Per Pound | Cost Per Gram |
|-------------|--------------------|----------------|----------------|---------------|
| 5/1/2020    | 2192.4             | 36.8           | \$176.84       | \$0.39        |
| 5/4/2020    | 2959.6             | 44.4           | \$151.81       | \$0.33        |
| 5/5/2020    | 3487.4             | 52.2           | \$126.82       | \$0.28        |
| 5/6/2020    | 2558.6             | 46.4           | \$151.14       | \$0.33        |
| 5/7/2020    | 2894.5             | 52.7           | \$126.75       | \$0.28        |
| 5/8/2020    | 3089.7             | 56.4           | \$117.59       | \$0.26        |
| 5/11/2020   | 2862.4             | 52.7           | \$117.40       | \$0.26        |
| 5/12/2020   | 3322.8             | 54.0           | \$119.11       | \$0.26        |
| 5/13/2020   | 3004.2             | 55.8           | \$122.78       | \$0.27        |
| 5/14/2020   | 3170.6             | 65.3           | \$96.17        | \$0.21        |
| 5/15/2020   | 1992               | 72.4           | \$86.22        | \$0.19        |
| 5/18/2020   | 3391.8             | 57.8           | \$115.92       | \$0.25        |
| 5/19/2020   | 2371.9             | 48.5           | \$137.15       | \$0.30        |
| 5/20/2020   | 2927.8             | 45.8           | \$152.33       | \$0.33        |
| 5/21/2020   | 3573.2             | 45.6           | \$136.11       | \$0.30        |
| 5/22/2020   | 1553.15            | 49.3           | \$128.78       | \$0.28        |
| 5/25/2020   | 1326.4             | 44.8           | \$153.81       | \$0.34        |
| 5/26/2020   | 1657.8             | 50.4           | \$133.61       | \$0.29        |
| 5/27/2020   | 2263.3             | 44.7           | \$141.11       | \$0.31        |
| 5/28/2020   | 3315.04            | 62.3           | \$115.04       | \$0.25        |
| 5/29/2020   | 2310.9             | 68.1           | \$85.20        | \$0.19        |
| Grand Total | 56225.49           | 51.7           | \$130.58       | \$0.29        |