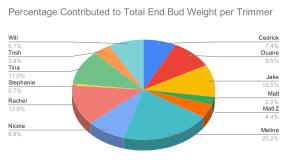

| Wappa                                                                                       | Amherst Sour Deise                                        |
|---------------------------------------------------------------------------------------------|-----------------------------------------------------------|
| 8.5%                                                                                        | 4.3%                                                      |
|                                                                                             | Bubble Brunch                                             |
| Fangistan Punch                                                                             | 2.1%                                                      |
| 11.0%                                                                                       | Candy Lips                                                |
|                                                                                             | 3.6%                                                      |
|                                                                                             | Cookies Kush                                              |
|                                                                                             | 9.2%                                                      |
|                                                                                             |                                                           |
|                                                                                             | Fat Banana                                                |
| Fahoe Punch                                                                                 | 4.1%                                                      |
| -                                                                                           |                                                           |
| 12.7%                                                                                       | 4.1%                                                      |
| 12.7%<br>Sweet Valley Kush<br>5.6%                                                          | 4.1%<br>Gluebern<br>2.3%                                  |
| 12.7%<br>Sweet Valley Kush<br>5.6%<br>Purple Starburst                                      | 4.1%<br>Gluebern<br>2.3%<br>God Bud                       |
| 12.7%<br>Sweet Valley Kush<br>5.6%<br>Purple Starburst                                      | 4.1%<br>Gluebers<br>2.2-37<br>God Buc<br>14.4%            |
| 12.7% Sweet Valley Kush 5.6% Purple Starburst 22.82 Purple Punch                            | 4.1%<br>Gluebern<br>2.3%<br>God Buc<br>14.4%<br>Jillybear |
| Tahoe Punch 12.7% Sweet Valley Kush 56% Purple Starburst 2.8% Purple Punch 4.2% Punchweiser | 4.1%<br>Gluebers<br>2.2-37<br>God Buc<br>14.4%            |

| Name        | End Bud Weight (g) |      | Cost Per Pound | Cost Per Gram |
|-------------|--------------------|------|----------------|---------------|
| Cedrick     | 4138               | 36.0 | \$165.09       | \$0.36        |
| Duane       | 5341.04            | 44.1 | \$129.98       | \$0.29        |
| Jake        | 5888.2             | 46.7 | \$128.72       | \$0.28        |
| Matt        | 1421.4             | 44.9 | \$154.83       | \$0.34        |
| Matt Z      | 2474.6             | 45.8 | \$135.56       | \$0.30        |
| Melina      | 11360.2            | 94.7 | \$61.28        | \$0.13        |
| Nicole      | 5010.45            | 41.4 | \$144.94       | \$0.32        |
| Rachel      | 7274.1             | 67.6 | \$97.19        | \$0.21        |
| Stephanie   | 367.3              | 19.3 | \$288.57       | \$0.64        |
| Tina        | 6205.1             | 54.3 | \$117.26       | \$0.26        |
| Trish       | 2208.5             | 27.9 | \$219.58       | \$0.48        |
| Will        | 4536.6             | 39.0 | \$149.47       | \$0.33        |
| Grand Total | 56225 49           | 51.7 | \$130.58       | \$0.29        |