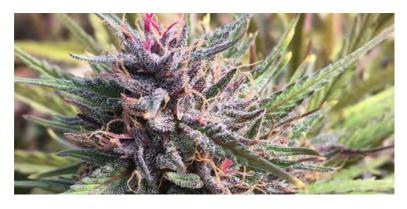

#### APOLLO SUPER HARDY RICH TERPENES 7-10% CBD

%THC

0.26

**RATIO** 

32:1

#### **GROW CHARACTERISTICS**

Known for resistance to a whole assortment of pests, molds and mildews as well as frost and cold weather, Apollo is hardy and fairly rich in terpenes which increases pest resistance. Clocking in between 7-10% CBD.

#### **APPEARANCE AND TASTE**

Spicy, peppery and fruity in both taste and smell, Apollo is a lighter green flower with deep magenta dappled throughout. Light in strength and intensity, Apollo is a relaxed and mellow strain.