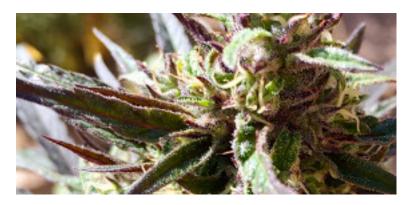

## PURPLE EMPEROR FAST MATURATION HIGH TERPENES 6-9% CBD

#### **GROW CHARACTERISTICS**

Purple Emperor produces shorter heartier plants that are rapid rooting, hearty, tolerant of mild frost and hard or clay soil. High terpenes repel pests. Somewhat frost tolerant.

#### APPEARANCE AND TASTE

Sweet citrus flavors and a floral aroma make these dense purple buds look delectable. With incredible presentation and flavor suitable for smokeable flower the emperor is a low CBD, easy, flavorful all-day smoker.