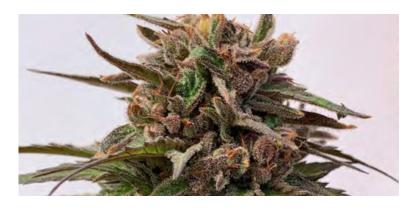

# PAINTED LADY VIGOROUS GROWTH HIGH TERPENES 8-11% CBD

#### **GROW CHARACTERISTICS**

Grows a lot. Rapid rooting, hearty, tolerant of mild frost and generally resistant to pests due to terpene content. Tall, strudy root structure and formation suitable for hard or clay soil. Slightly longer time to harvest. 8-11% CBD.

#### APPEARANCE AND TASTE

Lemongrass and citrus with diesel gas undertones. Dark green with purple buds with dense concentration and sometimes crispy sugar leaves. Suitable for various applications.

**FEMINIZED: YES** 