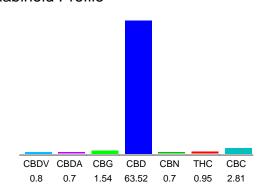

### Cannabinoid Profile

#### Cannabinoid Profile by HPLC

0.95% Calculated THC Yield

64.13% Calculated CBD Yield

71.02% **Total Cannabinoids** 

| Cannabinoid          | % wt  | mg/g   |
|----------------------|-------|--------|
| CBDV                 | 0.8   | 8.0    |
| CBDA                 | 0.7   | 7.0    |
| CBG                  | 1.54  | 15.4   |
| CBD                  | 63.52 | 635.2  |
| CBN                  | 0.7   | 7.0    |
| THC                  | 0.95  | 9.5    |
| CBC                  | 2.81  | 28.1   |
| Total Cannabinoids   | 71.02 | 710.2  |
| Calculated THC Yield | 0.95  | 9.50   |
| Calculated CBD Yield | 64.13 | 641.34 |