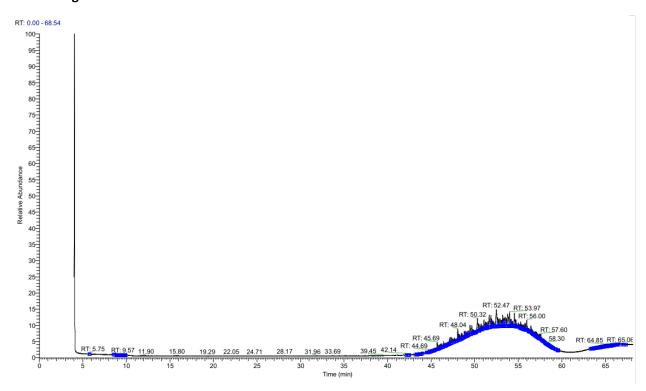

## **Chromatogram:**

| Number | RT    | Area  | Component                      |
|--------|-------|-------|--------------------------------|
| 1      | 45.69 | 1.37% | UK (Appears to be mineral oil) |
| 2      | 47.19 | 1.26% | UK (Appears to be mineral oil) |
| 3      | 47.34 | 1.12% | UK (Appears to be mineral oil) |
| 4      | 48.04 | 1.93% | UK (Appears to be mineral oil) |
| 5      | 49.46 | 1.79% | UK (Appears to be mineral oil) |
| 6      | 49.66 | 1.72% | UK (Appears to be mineral oil) |

| 7  | 50.32 | 3.48% | UK (Appears to be mineral oil)          |
|----|-------|-------|-----------------------------------------|
| 8  | 51.07 | 1.73% | UK (Appears to be mineral oil)          |
| 9  | 51.54 | 1.39% | UK (Appears to be mineral oil)          |
| 10 | 51.67 | 2.58% | UK (Appears to be mineral oil)          |
| 11 | 51.86 | 1.93% | UK (Appears to be mineral oil)          |
| 12 | 52.47 | 4.97% | UK (Appears to be mineral oil)          |
| 13 | 52.66 | 1.20% | UK (Appears to be mineral oil)          |
| 14 | 52.76 | 0.94% | UK (Appears to be mineral oil)          |
| 15 | 52.93 | 1.67% | UK (Appears to be mineral oil)          |
| 16 | 53.12 | 0.91% | UK (Appears to be mineral oil)          |
| 17 | 53.22 | 1.82% | UK (Appears to be mineral oil)          |
| 18 | 53.30 | 1.01% | UK (Appears to be mineral oil)          |
| 19 | 53.48 | 1.93% | UK (Appears to be mineral oil)          |
| 20 | 53.65 | 1.25% | UK (Appears to be mineral oil)          |
| 21 | 53.79 | 3.16% | UK (Appears to be mineral oil)          |
| 22 | 53.97 | 2.83% | UK (Appears to be mineral oil)          |
| 23 | 54.54 | 2.20% | UK (Appears to be mineral oil)          |
| 24 | 55.80 | 1.22% | UK (Appears to be mineral oil)          |
| 25 | 56.00 | 2.11% | UK (Appears to be mineral oil)          |
| 26 | 56.46 | 1.00% | UK (Appears to be mineral oil)          |
| 27 | 57.48 | 0.96% | UK (Appears to be mineral oil)          |
|    | I .   |       | , , , , , , , , , , , , , , , , , , , , |